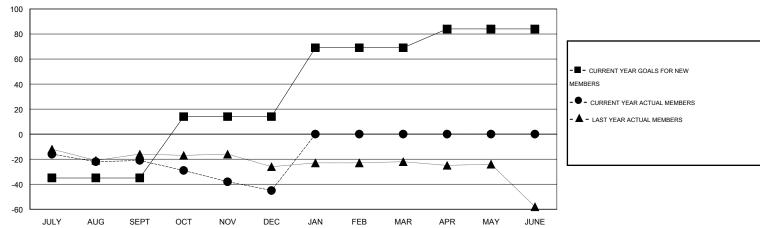

#### GOALS AND ACTUAL MEMBERS CUMULATIVE

| DROPPED CLUBS: 0  DROPPED MEMBERS |    | 17 CLUBS OF 47 ADDED 1 OR MORE<br>NEW MEMBERS | GENDER DISTRIBUTION           MALE         969 (76.30%)           FEMALE         301 (23.70%) |     |
|-----------------------------------|----|-----------------------------------------------|-----------------------------------------------------------------------------------------------|-----|
| DECEASED                          | 14 | CLICK HERE FOR HEALTH ASSESSMENT DATA         | FAMILY UNIT MEMBERS                                                                           | 135 |
| CLUB CANCELLED                    | 0  |                                               |                                                                                               |     |
| OTHER                             | 70 |                                               | HEAD OF HOUSEHOLD                                                                             | 67  |
| TOTAL                             | 84 |                                               | NON-HEAD OF HOUSEHOLD                                                                         | 68  |