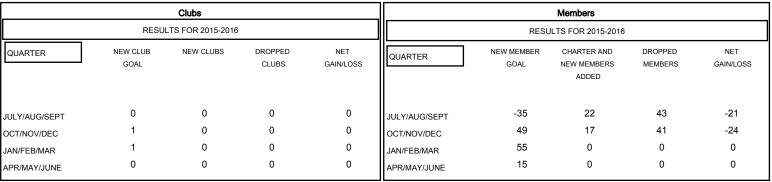

### GOALS AND ACTUAL NEW CLUBS CUMULATIVE

#### GOALS AND ACTUAL MEMBERS CUMULATIVE

| DROPPED CLUBS: 0  DROPPED MEMBERS |    | 17 CLUBS OF 47 ADDED 1 OR MORE<br>NEW MEMBERS | GENDER DISTRIBUTION           MALE         969 (76.30%)           FEMALE         301 (23.70%) |     |
|-----------------------------------|----|-----------------------------------------------|-----------------------------------------------------------------------------------------------|-----|
| DECEASED                          | 14 | CLICK HERE FOR HEALTH ASSESSMENT DATA         | FAMILY UNIT MEMBERS                                                                           | 135 |
| CLUB CANCELLED                    | 0  |                                               |                                                                                               |     |
| OTHER                             | 70 |                                               | HEAD OF HOUSEHOLD                                                                             | 67  |
| TOTAL                             | 84 |                                               | NON-HEAD OF HOUSEHOLD                                                                         | 68  |